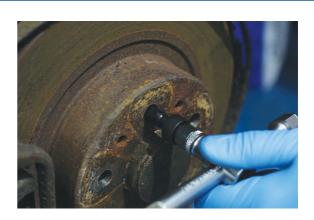

## **Wheel Internal Thread Kit**

For use on vehicles that use wheel bolts rather than wheel nuts.

## **Additional Information**

- Applications include: M12 x 1.25 for PSA; M12 x 1.5 for Mercedes-Benz & BMW; M12 x 1.75 for Volvo; & M14 x 1.5 for VAG models.
- · Associated Laser products include 5648 and 5216.
- · For best results use with hand tools (drive with a 12mm socket or ring spanner).
- · Tools are 55mm long with 25mm of thread.
- · Packed in a blow moulded case. Due to the nature of the products these tools are consumable.