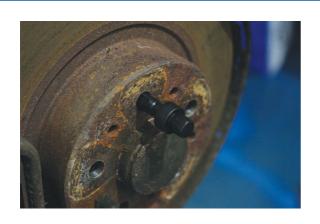

## **Wheel Internal Thread Kit**

For use on vehicles that use wheel bolts rather than wheel nuts.

## **Additional Information**

- Applications include: M12 x 1.25 for PSA; M12 x 1.5 for Mercedes-Benz & BMW; M12 x 1.75 for Volvo; & M14 x 1.5 for VAG models.
- · Associated Laser products include 5648 and 5216.
- · For best results use with hand tools (drive with a 12mm socket or ring spanner).
- · Tools are 55mm long with 25mm of thread.
- · Packed in a blow moulded case. Due to the nature of the products these tools are consumable.