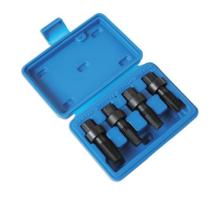

## **Wheel Internal Thread Kit**

For use on vehicles that use wheel bolts rather than wheel nuts.

## **Additional Information**

- Applications include: M12 x 1.25 for PSA; M12 x 1.5 for Mercedes-Benz & BMW; M12 x 1.75 for Volvo; & M14 x 1.5 for VAG models.
- · Associated Laser products include 5648 and 5216.
- · For best results use with hand tools (drive with a 12mm socket or ring spanner).
- · Tools are 55mm long with 25mm of thread.
- · Packed in a blow moulded case. Due to the nature of the products these tools are consumable.